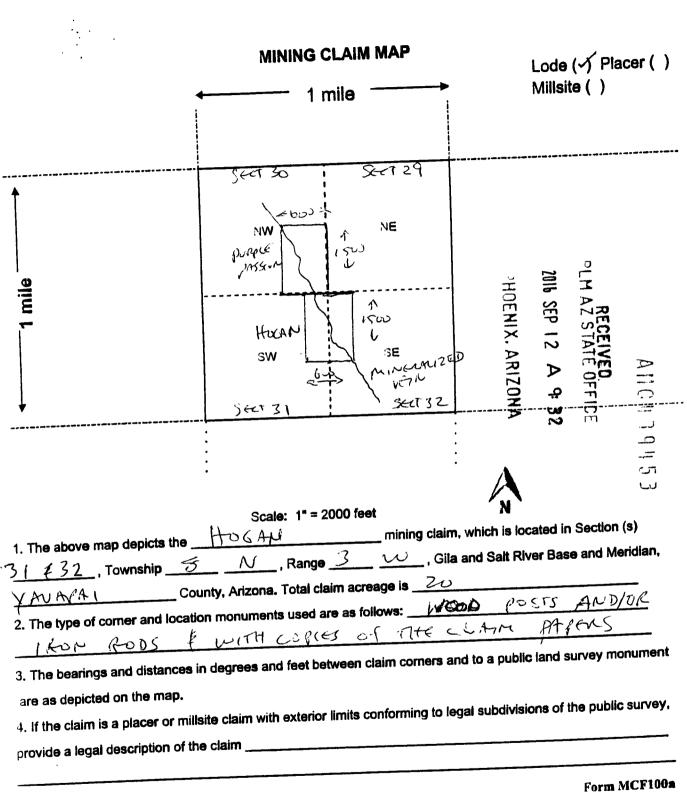

| LOCATION NOTICE FOR LODE MINING CLAIM                                                      |                                             |                   |                 |
|--------------------------------------------------------------------------------------------|---------------------------------------------|-------------------|-----------------|
| Amendment BLM Serial # <u>439453</u>                                                       |                                             |                   | (J              |
| NOTICE IS HEREBY GIVEN that the Ho G AV                                                    | BLM HO<br>Date MIX,<br>Stamp NIX,<br>ARIZON | 0Hc<br>107        | 2016            |
| lode mining claim has been located                                                         | Date<br>Stamp                               | SEP               | AZ STATE OFFI   |
| by WILLAM G. GARDNER whose surrent will                                                    |                                             | 12<br>X. A        | CEN             |
| address is 4605 W; BLUFFICED AVE                                                           |                                             | RIZ               |                 |
| address is 4605 W, BLUEFIELD AVE<br>GLENDALE AZ 85308                                      | L                                           | 9 <u></u> 9       |                 |
| The general course of this claim is NaRTH TO SONTH                                         |                                             |                   |                 |
| County, Arizona. This claim is 1570 feet in length and 6                                   | and it is sitt                              | uated in <u>7</u> | 10:19:00        |
| Total Claim Acreage. This claim runs from the location mon                                 | <u>.</u>                                    | feet in width.    |                 |
| is posted on the centerline of the claim approximately $150^{\circ}$ feet in               |                                             | which this local  | tion notice     |
| end line and $600$ feet in a $E$                                                           | na_ <u>&gt;</u>                             | direction to      | the Sco         |
| end line and $\underline{Coo}$ feet in a $\underline{E}$ direction to the $\underline{SE}$ | end li                                      | ne. This claim    | is marked by s  |
| monuments, one at each comer and one at the center of each end line                        | of the clain                                | n.                |                 |
| The location monument on which this notice is posted is situated within a                  | Section 3                                   | 31 Towns          | thin 8          |
| M Range Guarder application (a) and Meridian, Arizo                                        |                                             |                   |                 |
| of the following quarter section(s), section(s), Township(s) and Range(s)                  | 21                                          |                   | basses portions |
| TOWASHIP & N RANGE 3W                                                                      |                                             | 1 36 36           | CLAND           |
| Gila Salt River Base and Meridian, Arizona.                                                |                                             |                   |                 |
|                                                                                            |                                             |                   |                 |
| The locality of this claim with reference to some natural object or permane                | ent monume                                  | ent and additio   | nal information |
| if any) concerning its locality are as follows: NE CORMAN OS                               | THE CL                                      | Aim 15            | 3001            |
| N AN EASTERLY DIRECTION FROM THE CO<br>N 3W SECTIONS 29, 30, 31, 132 The above info        | RNAR                                        | monum             | FT For          |
| 330 SECTIONS 29, 30, 31, 732 The above info                                                | mation is a                                 |                   | ,               |
| ATED AND POSTED on the ground this $15t$ day of $5terce$                                   | RCA no                                      |                   | ittached map    |
|                                                                                            | <u></u> ,20_                                | <u>( \</u> .      |                 |
|                                                                                            |                                             |                   | -               |
| rint Name(s) will com GGARDHCR III                                                         |                                             |                   |                 |
| ginature(s) (s C-t)                                                                        |                                             |                   | t               |
| 1                                                                                          |                                             | F                 | orm MCF100      |