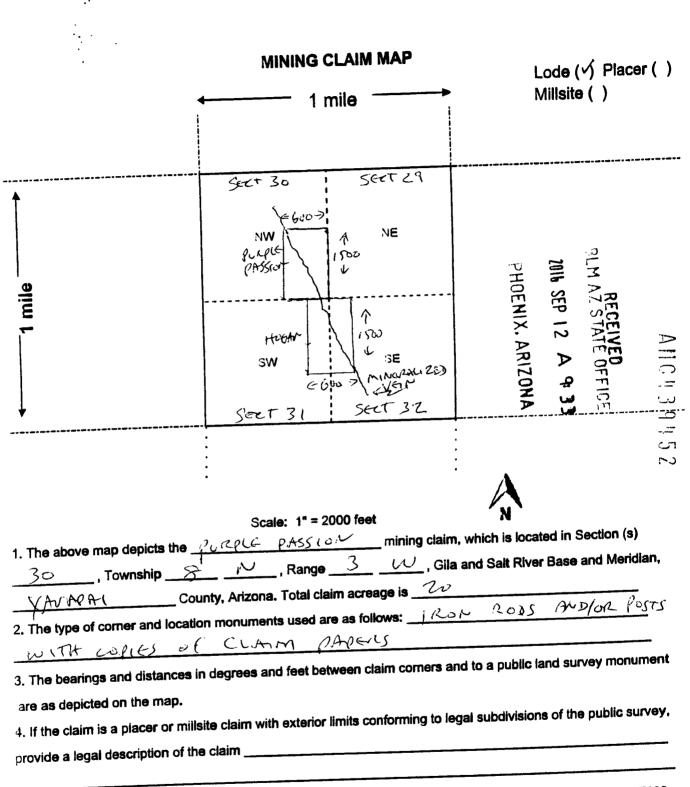

...

.

This form is available from the Arizona Geological Survey and may be reproduced.

Revised July 2014

Revised July 2014

This form is available from the Arizona Geology Survey and may be reproduced.

| LOCATION NOTICE FOR LODE MINING CLAIM                                                                                                    | [            |                          |                                       |
|------------------------------------------------------------------------------------------------------------------------------------------|--------------|--------------------------|---------------------------------------|
| Amendment BLM Serial # <u>439452</u>                                                                                                     |              | I .                      | 18                                    |
| NOTICE IS HEREBY GIVEN that the fur fle                                                                                                  |              |                          | 3016 S                                |
| PASSION lode mining claim has been located                                                                                               | Stamp        | XIN                      | AZ S<br>SEP 1                         |
| by will Am G. GARDNER III whose current mailing                                                                                          |              | C. AI                    | RECEIVED<br>2 STATE OFFI<br>2P 12 A 9 |
| address is 4605 W. BLUKFIELD AVE                                                                                                         |              | RIZO                     |                                       |
| GLENDALE AZ 85308                                                                                                                        |              |                          |                                       |
| The general course of this claim is NORTH TO SOUTH a                                                                                     | nd it is sit | uated in                 | VAVARAI                               |
| County, Arizona. This claim is 1500 feet in length and 60                                                                                | 50           | feet in wi               | dth.                                  |
| 20 Total Claim Acreage. This claim runs from the location monu                                                                           | iment on v   | which this               | location notice                       |
| is posted on the centerline of the claim approximately $500$ feet in                                                                     | a N          | directi                  | on to the NN                          |
| end line and $1000$ feet in a <u>S</u> direction to the <u>S</u>                                                                         | endl         | ine. This                | claim is marked by six                |
| monuments, one at each corner and one at the center of each end line                                                                     | of the clair | η.                       |                                       |
| The location monument on which this notice is posted is situated within S $N$ , Range 3, $N$ , Gila Salt River Base and Meridian, Arizon | ection       | 3-0 т                    | ownship <u>8</u>                      |
| of the following quarter section(s), section(s), Township(s) and Range(s)                                                                | Serti        | s Ciaim er<br>La VI - 26 | Compasses portions                    |
| TOWNSHIPGN RANGE 3W                                                                                                                      |              | <u> </u>                 |                                       |
| Gila Salt River Base and Meridian, Arizona.                                                                                              |              |                          |                                       |
| The locality of this claim with reference to some natural object or permanent                                                            |              |                          |                                       |
| (if any) concerning its locality are as follows: NW CORNER FALLS AT                                                                      | THE ST       |                          | aditional information                 |
| SHOWN IN SECTION 30 GN-3W IN USES MORGAN BUTTE                                                                                           | 47 x         | 2 Ris And                |                                       |
| RUNS TRUE N TOS & EAST N LUCIT The above infor                                                                                           | mation in    |                          |                                       |
| DATED AND POSTED on the ground this 1 ST day of SEPTEMB                                                                                  | er 20        | snown on<br>1 (          |                                       |
|                                                                                                                                          | , 20         | <u> </u>                 |                                       |
| Print Name(s) william GGARDNER THE                                                                                                       |              |                          |                                       |
| Signature(s) come and the                                                                                                                |              |                          |                                       |
|                                                                                                                                          |              |                          |                                       |